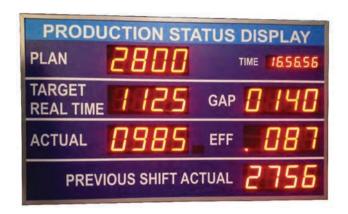

## **ILINE-INDUSTRIAL PRODUCTION STATUS DISPLAYS**

## Display for efficiency

In today's business environment, communication needs to be instantaneous, interactive and proactive allowing employees to create timely decisions based on up to the minute facts of the manufacturing process. Smartech iLine Series LED Display boards display real time production data, enhancing visual communication and increasing production efficiency.

#### **FEATURES**

- Up to 3 shifts with 3 breaks per shift can be defined.
- · Cycle time can be set individually for each shift.
- Embedded software calculates real time target, gap, efficiency, etc.
- · Auto reset of the real time target and actual at the start of each shift.
- · Real time target suspends during the break timings.
- Infrared remote control for programming Shift timings, Target, etc.
- · Input for increment of actual production count.
- · Previous shift actual and hourly production count can also be displayed
- · Highly accurate real time clock.
- Can be customised as per your requirement.