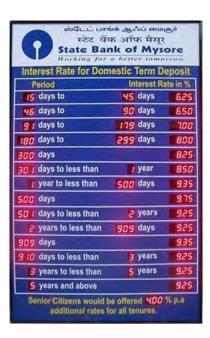

## **IRATE - DIGITAL RATE DISPLAYS**

Rates updated easily and quickly

## INTEREST RATE DISPLAYS

Smartech Interest Rate Displays are a great way to help your customers keep informed of changing bank interest rates. Interest rate boards can also be used as pricing boards in environments such as fast food outlets and cafeterias.

#### **FEATURES**

- 0.5" and 1" height bright digital displays that really stand out.
- No. of Display lines can be customized as per the client requirement.
- · Can be customized with your corporate colour and logo.
- · Option to display date & time
- · Hasle free programming with Infra red remote control
- · Optional PC Interface