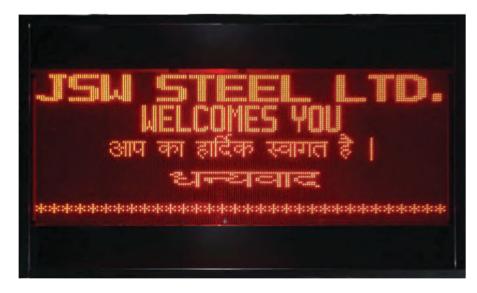

## **ACTION DISPLAY-MOVING MESSAGE DISPLAY**

## Communicate effectively with ease and speed

Smartech specializes in designing and manufacturing Innovative Single/Multi-colour, Indoor/Outdoor Multilingual Moving Message Displays. Customers or target audience can be quickly and effectively informed about activities, events and other critical information with a reliable and highly readable Smartech Moving Message Display System.

#### **FEATURES**

- · Available in different widths (2 feet to 24 feet) and heights (2" to 12").
- · Single & Multi-colour, Single & Double line.
- Multilingual. Allows editing & display of messages in English, Hindi, Marathi, Cujarati, etc.
- $\bullet \ \text{Full ASCII character set, various fonts and adjustable character width}.$
- · Built-in Images and patterns to make your messages more appealing.
- · Various effects and auto effect to make your messages more attractive.
- Built-in real time clock to display date & time in various formats.
- · Preprogrammed greetings and messages.
- · Scheduling of preprogrammed and user greetings/messages.
- · User friendly and hassle free editing. Just play around on the Keyboard.
- · Optional PC Connectivity using serial or LAN port.

#### **BENEFITS**

- · Grasp your customer attention
- Conveys your point/message effectively
- · Can be changed often easily
- · Can store and display large information instantly.
- · Cost-effective