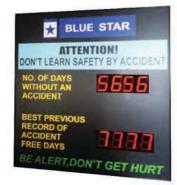

## **IDISPLAY-MULTI-LINE LED DISPLAY**

Smartech Multi-line LED Displays are an ideal solution to convey quickly and easily large information to the target audience.

## **FEATURES**

- •1", 2.5", 5" and 12" character height.
- · Single & Multi-colour,
- Multilingual
- · Full ASCII character set ,various font types and adjustable character width
- · Built-in real time clock to display date & time in various formats.
- · User friendly and hassle free editing.
- PC Connectivity using serial or LAN port.

### **APPLICATIONS**

- $\cdot$  Electronic Notice Board  $\cdot$  Project Schedule Display  $\cdot$  Parking Status Display
- · Truck Queuing Display · Pollution Parameters Display