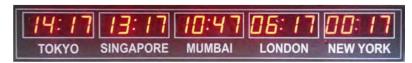

## TIME ZONE CLOCK

## World time at a glance

Smartech offers Time Zone Clocks which are capable of displaying multiple Time Zones and also have option to enable or disable daylight saving time

#### **FEATURES**

- · Daylight Saving Time Enable or Disable
- · Option to synchronise with GPS satellite signal.
- · 2.3" and 4" height bright digital displays.

We also manufacture Stand-alone Digital Clock, Count Down Clock.