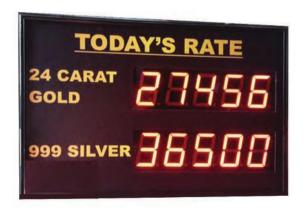

## **GOLD SILVER RATE DISPLAYS**

Smartech Gold Silver Rate Displays are a great way to help your customers keep informed of changing gold and silver rates.

#### **FEATURES**

- •1" and 2.3" height bright digital displays that really stand out.
- · Can be customized with your corporate colour and logo.
- · Option to display date and time.
- · Hasle free programming with Infra red remote control
- · Optional PC Interface