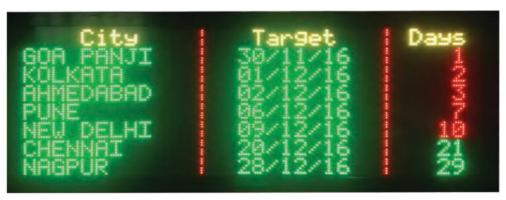

## **ILINE-INDUSTRIAL PRODUCTION STATUS DISPLAYS**

## Display for efficiency

In today's business environment, communication needs to be instantaneous, interactive and proactive allowing employees to create timely decisions based on up to the minute facts of the manufacturing process. Smartech iLine Series LED Display boards display real time production data, enhancing visual communication and increasing production efficiency.

#### **FEATURES**

- Up to 3 shifts with 3 breaks per shift can be defined.
- · Cycle time can be set individually for each shift.
- Embedded software calculates real time target, gap, efficiency, etc.
- · Auto reset of the real time target and actual at the start of each shift.
- · Real time target suspends during the break timings.
- Infrared remote control for programming Shift timings, Target, etc.
- · Input for increment of actual production count.
- · Previous shift actual and hourly production count can also be displayed
- · Highly accurate real time clock.
- Can be customised as per your requirement.