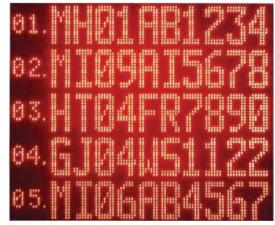

## **IDISPLAY-MULTI-LINE LED DISPLAY**

Smartech Multi-line LED Displays are an ideal solution to convey quickly and easily large information to the target audience.

## **FEATURES**

- •1", 2.5", 5" and 12" character height.
- · Single & Multi-colour,
- Multilingual
- · Full ASCII character set ,various font types and adjustable character width
- · Built-in real time clock to display date & time in various formats.
- · User friendly and hassle free editing.
- PC Connectivity using serial or LAN port.

### **APPLICATIONS**

- $\cdot$  Electronic Notice Board  $\cdot$  Project Schedule Display  $\cdot$  Parking Status Display
- · Truck Queuing Display · Pollution Parameters Display