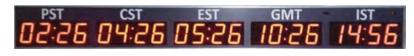

## TIME ZONE CLOCK

## World time at a glance

Smartech offers Time Zone Clocks which are capable of displaying multiple Time Zones and also have option to enable or disable daylight saving time

#### **FEATURES**

- · Daylight Saving Time Enable or Disable
- · Option to synchronise with GPS satellite signal.
- · 2.3" and 4" height bright digital displays.

We also manufacture Stand-alone Digital Clock, Count Down Clock.